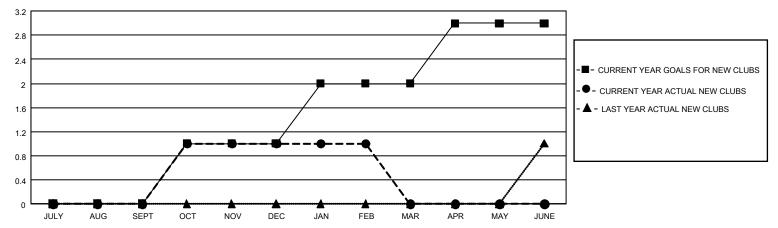

## GMT MONTHLY MEMBERSHIP PROGRESS REPORT

Results as of: 2/29/2020

GMT CA 1

Multiple District 33

**LOCATION: MASSACHUSETTS** 

GMT: OPEN

| Clubs         |               |             |               | Members               |                        |                         |                                                    |  |
|---------------|---------------|-------------|---------------|-----------------------|------------------------|-------------------------|----------------------------------------------------|--|
|               | RESULTS FOR   | R 2019-2020 |               | RESULTS FOR 2019-2020 |                        |                         |                                                    |  |
| QUARTER       | NEW CLUB GOAL | NEW CLUBS   | DROPPED CLUBS | QUARTER MEMB          | BER GROWTH NET<br>GOAL | MEMBER GROWTH<br>ACTUAL | DROPPED<br>MEMBERS ACTUAL<br>(including transfers) |  |
| JULY/AUG/SEPT | 0             | 0           | 2             | JULY/AUG/SEPT         | 210                    | 100                     | 134                                                |  |
| OCT/NOV/DEC   | 3             | 1           | 1             | OCT/NOV/DEC           | 213                    | 180                     | 191                                                |  |
| JAN/FEB/MAR   | 3             | 0           | 0             | JAN/FEB/MAR           | 243                    | 128                     | 93                                                 |  |
| APR/MAY/JUNE  | 3             | 0           | 0             | APR/MAY/JUNE          | 177                    | 0                       | 0                                                  |  |

## GOALS AND ACTUAL NEW CLUBS CUMULATIVE