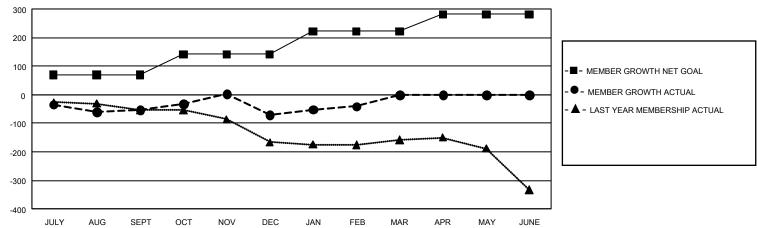

## GMT MONTHLY MEMBERSHIP PROGRESS REPORT

Results as of: 2/29/2020

GMT CA 1

Multiple District 33

**LOCATION: MASSACHUSETTS** 

GMT: OPEN

| Clubs         |               |             |               | Members               |                        |                         |                                                    |  |
|---------------|---------------|-------------|---------------|-----------------------|------------------------|-------------------------|----------------------------------------------------|--|
|               | RESULTS FOR   | R 2019-2020 |               | RESULTS FOR 2019-2020 |                        |                         |                                                    |  |
| QUARTER       | NEW CLUB GOAL | NEW CLUBS   | DROPPED CLUBS | QUARTER MEMB          | BER GROWTH NET<br>GOAL | MEMBER GROWTH<br>ACTUAL | DROPPED<br>MEMBERS ACTUAL<br>(including transfers) |  |
| JULY/AUG/SEPT | 0             | 0           | 2             | JULY/AUG/SEPT         | 210                    | 100                     | 134                                                |  |
| OCT/NOV/DEC   | 3             | 1           | 1             | OCT/NOV/DEC           | 213                    | 180                     | 191                                                |  |
| JAN/FEB/MAR   | 3             | 0           | 0             | JAN/FEB/MAR           | 243                    | 128                     | 93                                                 |  |
| APR/MAY/JUNE  | 3             | 0           | 0             | APR/MAY/JUNE          | 177                    | 0                       | 0                                                  |  |

## GOALS AND ACTUAL MEMBERS CUMULATIVE

| DROPPED CLUBS: 3 |     | 115 CLUBS OF 221 ADDED 1 OR MORE<br>NEW MEMBERS | GENDER DISTRIBUTION  MALE 4,513 (64.52%) |                |       |
|------------------|-----|-------------------------------------------------|------------------------------------------|----------------|-------|
| DROPPED MEMBERS  |     |                                                 | FEMALE                                   | 2,482 (35.48%) |       |
| DECEASED         | 64  | CLICK HERE FOR CUMULATIVE                       | TOTAL FAMILY UNIT MEMBERS                |                | 1,132 |
| CLUB CANCELLED   | 12  | MEMBERSHIP DATA                                 | FAMILY MEMBERS PAYING HALF DUES          |                | 570   |
| OTHER            | 342 |                                                 |                                          |                | 576   |
| TOTAL            | 418 |                                                 |                                          |                |       |